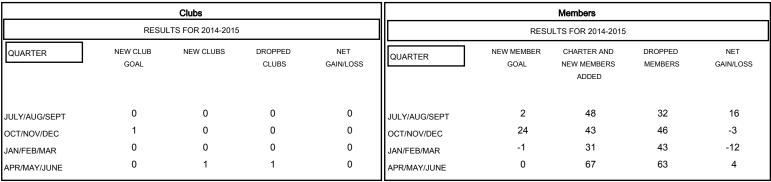

## District 5M 6

Results as of: 6/30/2015

GMT: Judy Hankom LOCATION MINNESOTA GMT CA 1

| DROPPED CLUBS: 1                |                | 27 CLUBS OF 39 ADDED 1 OR MORE<br>NEW MEMBERS | GENDER DISTRIBUTION  MALE 1,068 (71.20%) |              |            |
|---------------------------------|----------------|-----------------------------------------------|------------------------------------------|--------------|------------|
| DROPPED MEMBERS                 |                |                                               | FEMALE                                   | 432 (28.80%) |            |
| DECEASED  CLUB CANCELLED  OTHER | 22<br>0<br>162 | CLICK HERE FOR HEALTH ASSESSMENT DATA         | FAMILY UNIT MEMBERS HEAD OF HOUSEHOLD    |              | 261<br>129 |
| TOTAL                           | 184            |                                               | NON-HEAD OF HOUSEHOLD                    |              | 132        |