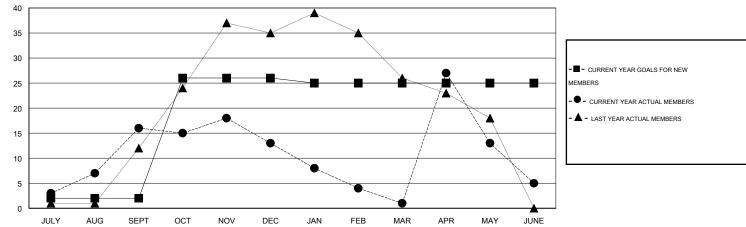

## District 5M 6

Results as of: 6/30/2015

GMT: Judy Hankom LOCATION MINNESOTA GMT CA 1

| DROPPED CLUBS: 1                |                | 27 CLUBS OF 39 ADDED 1 OR MORE<br>NEW MEMBERS | GENDER DISTRIBUTION  MALE 1,068 (71.20%) |              |            |
|---------------------------------|----------------|-----------------------------------------------|------------------------------------------|--------------|------------|
| DROPPED MEMBERS                 |                |                                               | FEMALE                                   | 432 (28.80%) |            |
| DECEASED  CLUB CANCELLED  OTHER | 22<br>0<br>162 | CLICK HERE FOR HEALTH ASSESSMENT DATA         | FAMILY UNIT MEMBERS HEAD OF HOUSEHOLD    |              | 261<br>129 |
| TOTAL                           | 184            |                                               | NON-HEAD OF HOUSEHOLD                    |              | 132        |